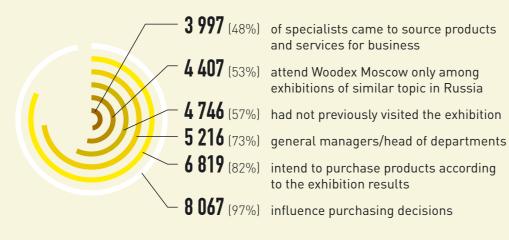

# Unique visitors of Woodex Moscow

Representatives of logging and woodworking companies, manufacturers of furniture and joinery, representatives of companies involved in wood construction.