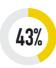

## **Products of interest to Woodex Moscow 2015 visitors**

| Secondary woodworking equipment —————           | <b>5 105</b> (61%) |
|-------------------------------------------------|--------------------|
| Tools and fasteners for woodworking ————        | <b>3 816</b> (46%) |
| Primary woodworking equipment ————              | <b>3 478</b> (42%) |
| Equipment for utilization of wood leftovers ——— | <b>2 943</b> (35%) |
| Woodworking materials* —————                    | <b>2 841</b> (34%) |
| Logging machines —                              | <b>1 796</b> (22%) |